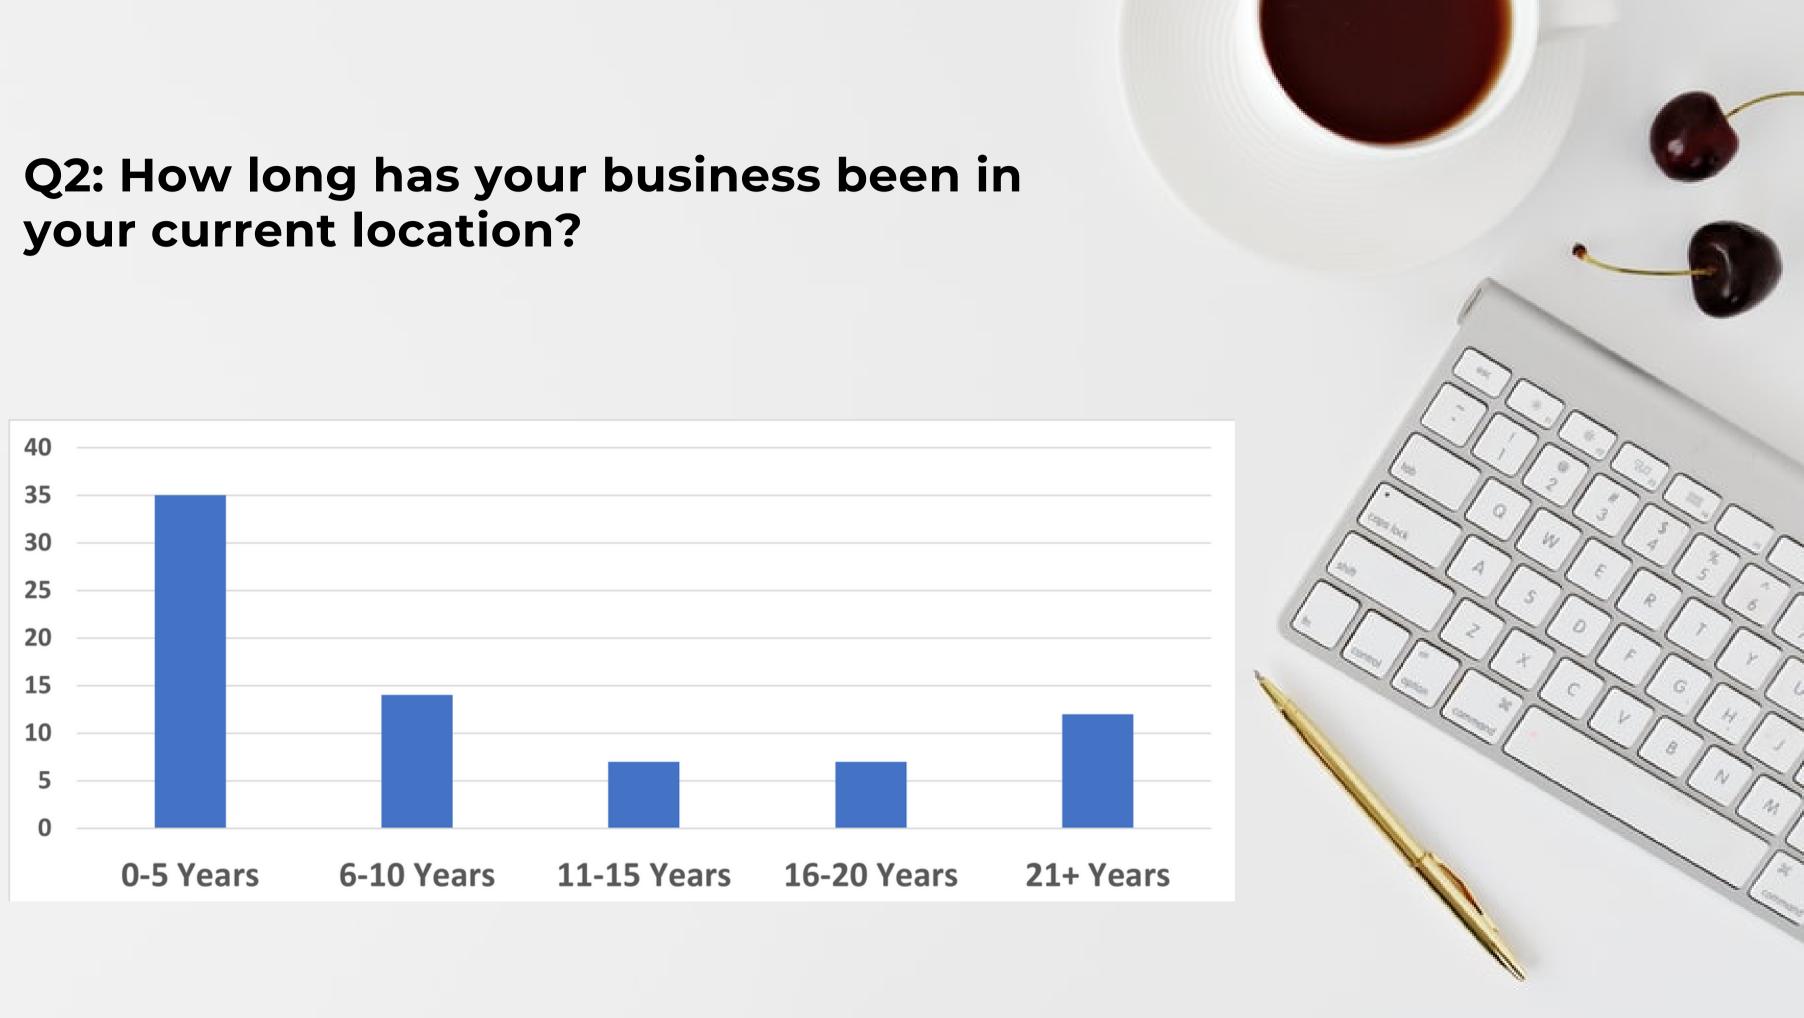

# Business Walk Final Report 2022

# SUMMERLAND CHAMBER OF COMMERCE

## **Complete Responses: 70**

company







### Q3: How many employees do you have? Including ownership

## 70 Businesses employ the following:

### **346 FULL TIME**

## **113 PART TIME**

## **265 SEASONAL/TEMP**



Q4: How has this changed (# of employees) since start of the Pandemic?

# 18.5% - INCREASE

# 11.4% - DECREASED

# 61.4% - STAVED THE SAME

# 8.5% - N/A MEW BUSINESS





#### **Q5: How is Business Overall?**

## 60% - Good/Increasing 34% - Fair/Steady 7% - Slow/Poor

#### Q6: How is business compared to this time last year?

- 2.8% Dramatically Less
- 7.1% Somewhat Less
- 24.3% The Same
- 44.3% Somewhat Increased
- 12.9% Dramatically Increased
- 8.6% N/A New Business
- Dramatically Less
- Somewhat Increased



### Q7: What do you like about doing business in Summerland?

| <b>ANSWER CHOICES</b>