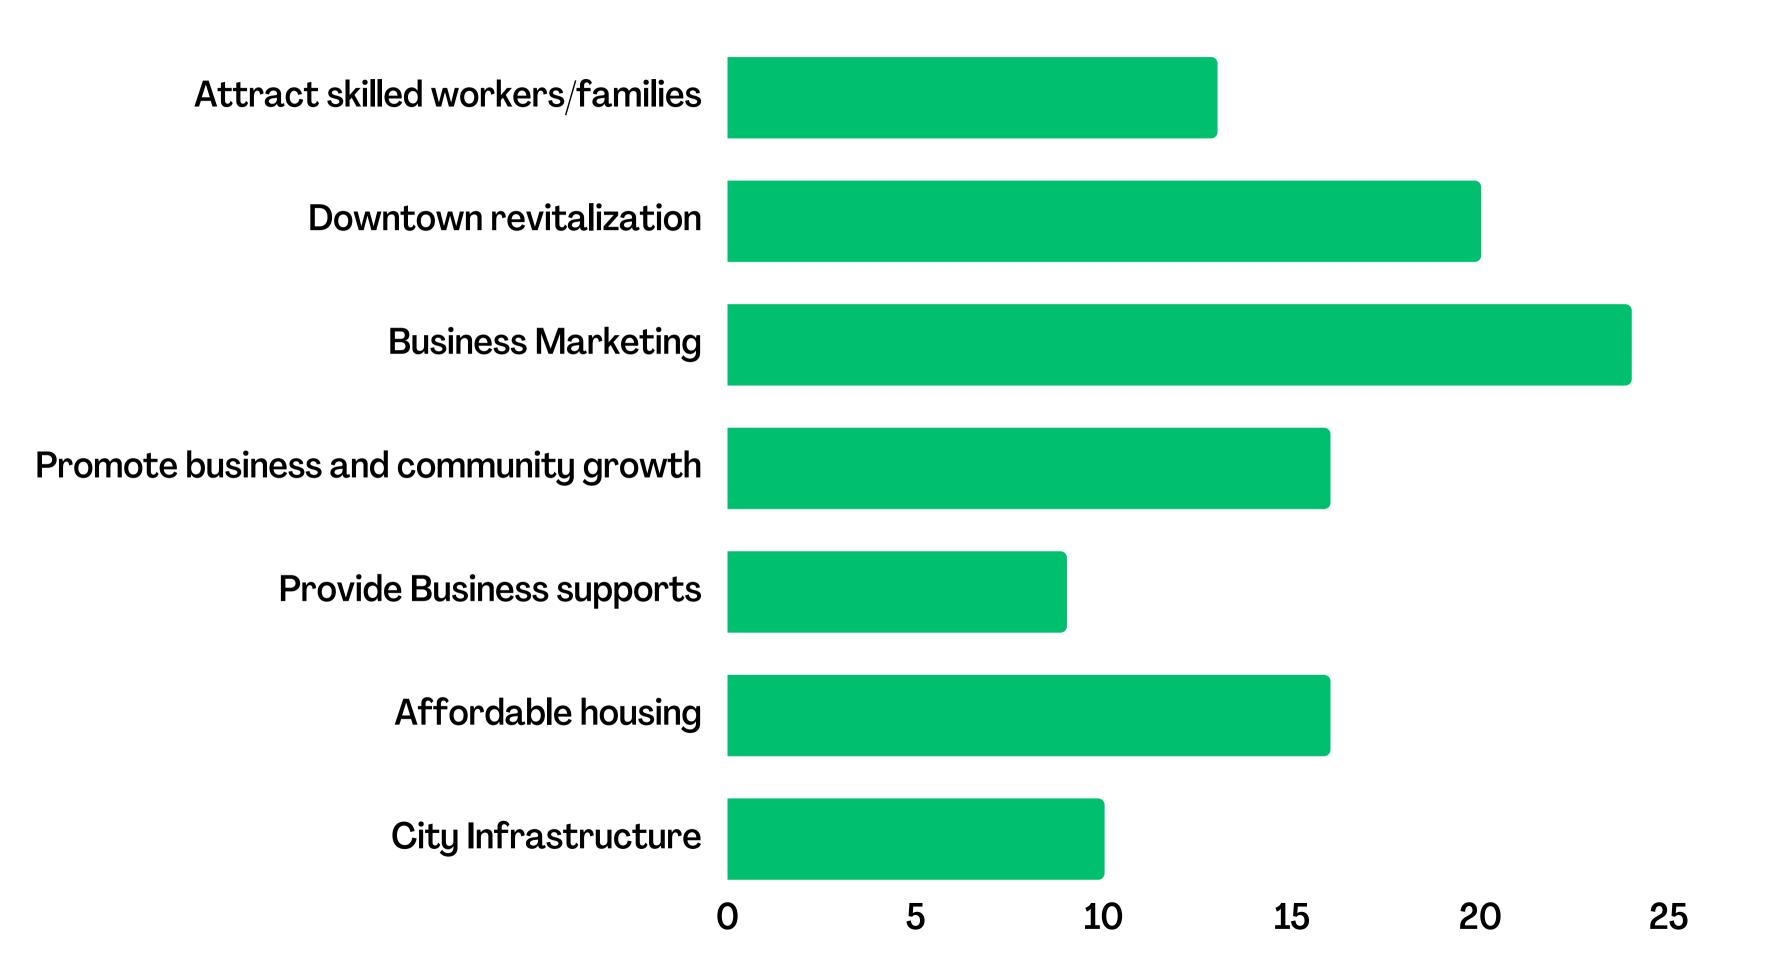

|

De 1055



#### Q8: What are the biggest challenges facing your business?



| <b>ANSWER CHOICES</b>     | RESPONSES     |  |
|---------------------------|---------------|--|
| Financing                 | <b>11.43%</b> |  |
| Finding Employees         | <u>40.0%</u>  |  |
| Lack of Customers         | <b>11.43%</b> |  |
| Internet Speed/Access     | <b>1.43%</b>  |  |
| Lack of Space             | <b>8.57</b> % |  |
| <b>Property Taxes</b>     | <b>2.86</b> % |  |
| <b>Local Restrictions</b> | <b>5.71</b> % |  |
| Marketing                 | <b>11.43%</b> |  |
| Market Leakage            | <b>1.43%</b>  |  |
| Parking / Access / Egress | <b>18.57%</b> |  |

# Your most unhappy customers are your greatest source of learning.



### Q9: What could we do to help your business thrive?



#### Q10: Are you contemplating moving your premises?

| <b>12MONTHS</b> | 1-3YRS        | <b>3+ YEARS</b>       | TOTAL                                                                                 | WEIGHTED<br>AVERAGE                                                                                    |
|-----------------|---------------|-----------------------|---------------------------------------------------------------------------------------|--------------------------------------------------------------------------------------------------------|
| <b>57.14%</b>   | <b>28.57%</b> | <b>14.29%</b>         | 7                                                                                     | 1.57