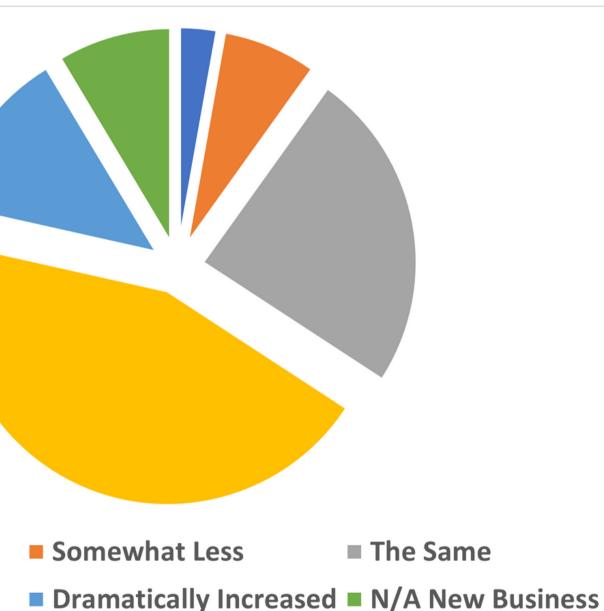

#### Q6: How is business compared to this time last year?

- 2.8% Dramatically Less
- 7.1% Somewhat Less
- 24.3% The Same
- 44.3% Somewhat Increased
- 12.9% Dramatically Increased
- 8.6% N/A New Business
- Dramatically Less
- Somewhat Increased