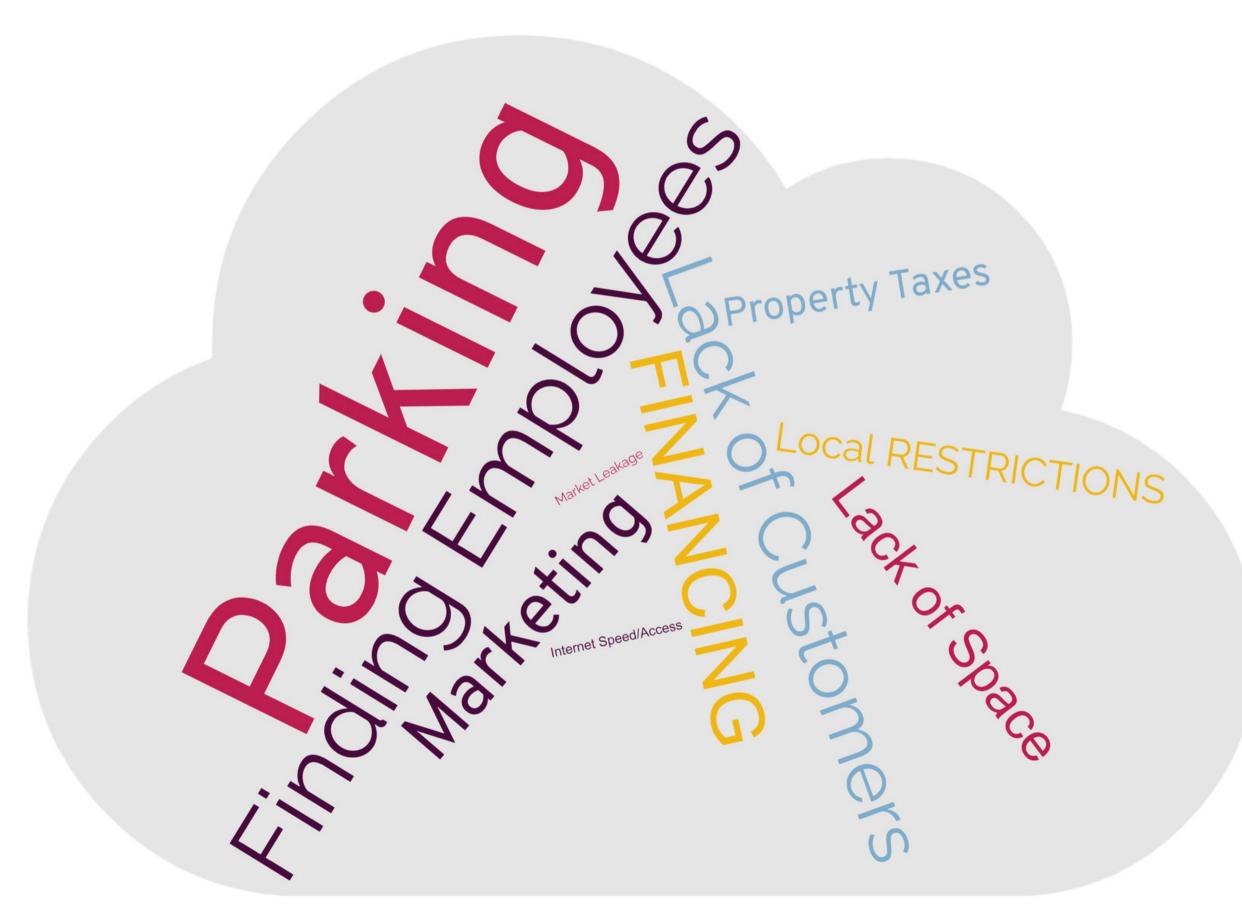

#### Q8: What are the biggest challenges facing your business?

| <b>ANSWER CHOICES</b>     | RESPONSES     |  |
|---------------------------|---------------|--|
| Financing                 | <b>11.43%</b> |  |
| Finding Employees         | <u>40.0%</u>  |  |
| Lack of Customers         | <b>11.43%</b> |  |
| Internet Speed/Access     | <b>1.43%</b>  |  |
| Lack of Space             | <b>8.57</b> % |  |
| <b>Property Taxes</b>     | <b>2.86</b> % |  |
| <b>Local Restrictions</b> | <b>5.71</b> % |  |
| Marketing                 | <b>11.43%</b> |  |
| Market Leakage            | <b>1.43%</b>  |  |
| Parking / Access / Egress | <b>18.57%</b> |  |