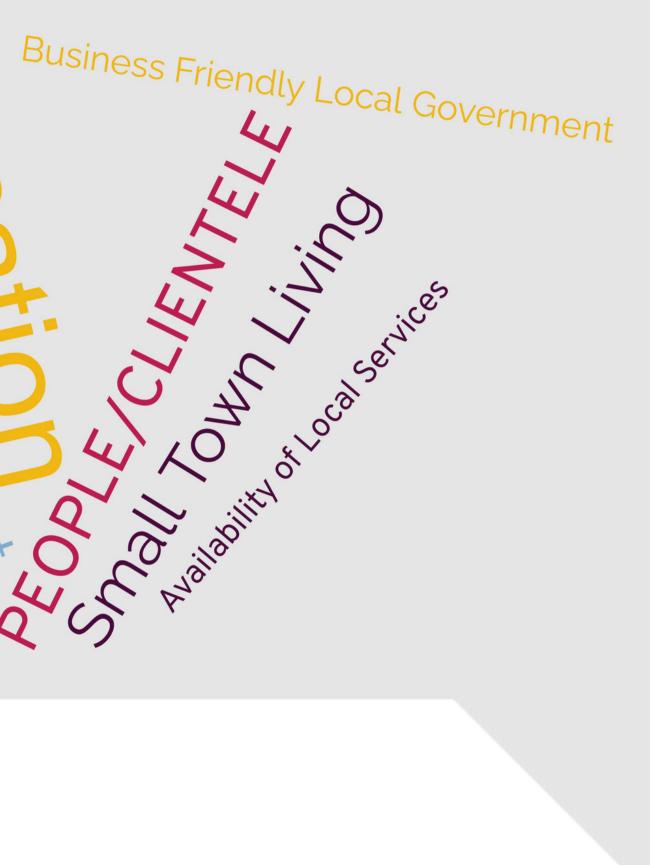

### Q7: What do you like about doing business in Summerland?

| <b>ANSWER CHOICES</b>                        | RESPONSES     |
|----------------------------------------------|---------------|
| People/Clientele                             | 64.29%        |
| Location                                     | 60.0%         |
| <u>Small Town</u><br><u>Living/Lifestyle</u> | <u>72.86%</u> |
| <b>Business Climate</b>                      | 11.43%        |
| Community<br>Support/Involvement             | 37.14%        |
| Availability of Local<br>Services            | 18.57%        |
| Business Friendly Local<br>Government        | 10.0%         |