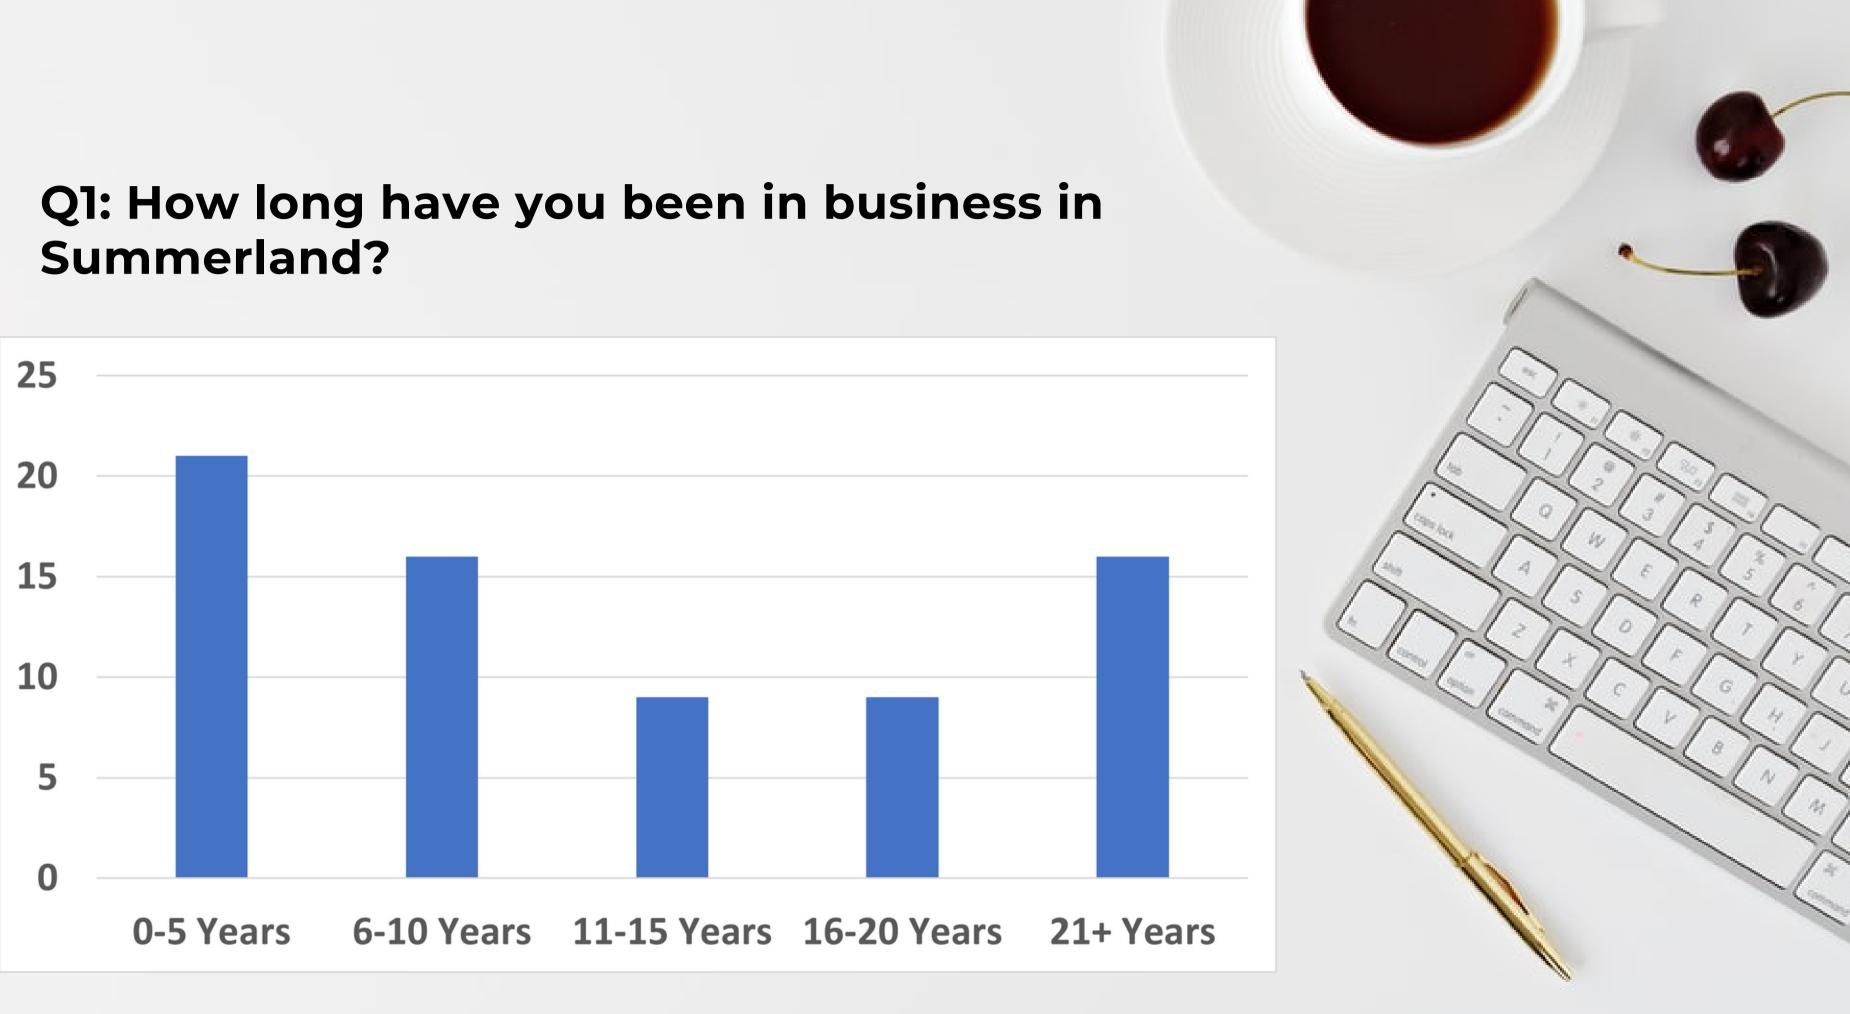

## **Complete Responses: 70**

company

### Q3: How many employees do you have? Including ownership